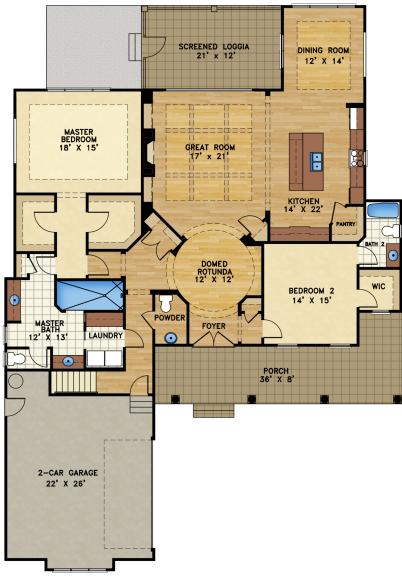

Our signature rotunda entry at the center of the home makes a grand statement. The spacious kitchen with entertaining island opens up to the great room and dining room. Expansive doors lead out to a large screened loggia with adjacent patio to enjoy the coastal weather. A private master suite features his and hers walk-in closets, his and hers vanities, and a large spa-like walk-in shower. The plan is expandable with a second floor optional bonus room and bath or an optional third guest bedroom.

## square footage

total heated: 2,332 sq. ft. total heated with bonus room & bath: 2,732 sq. ft. total heated with bonus room, bath, 3rd br: 3,084 sq. ft. 579 sq. ft. garage: covered outdoor living: 481 sq. ft.

## overall dimensions

59' width x 84' depth