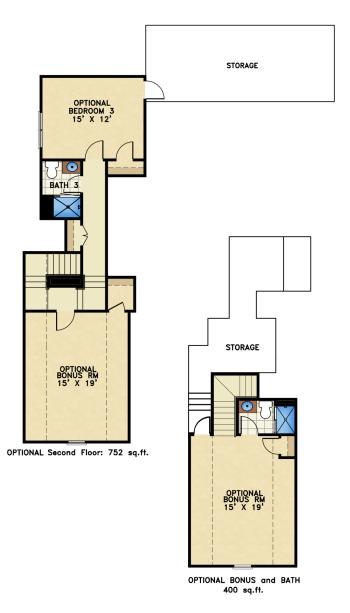

Our signature rotunda entry at the center of the home makes a grand statement. The spacious kitchen with entertaining island opens up to the great room and dining room. Expansive doors lead out to a large screened loggia with adjacent patio to enjoy the coastal weather. A private master suite features his and hers walk-in closets, his and hers vanities, and a large spa-like walk-in shower. The plan is expandable with a second floor optional bonus room and bath or an optional third guest bedroom.

## square footage

total heated: 2,332 sq. ft. total heated with bonus room & bath: 2,732 sq. ft. total heated with bonus room, bath, 3rd br: 3,084 sq. ft. 579 sq. ft. garage: covered outdoor living: 481 sq. ft.