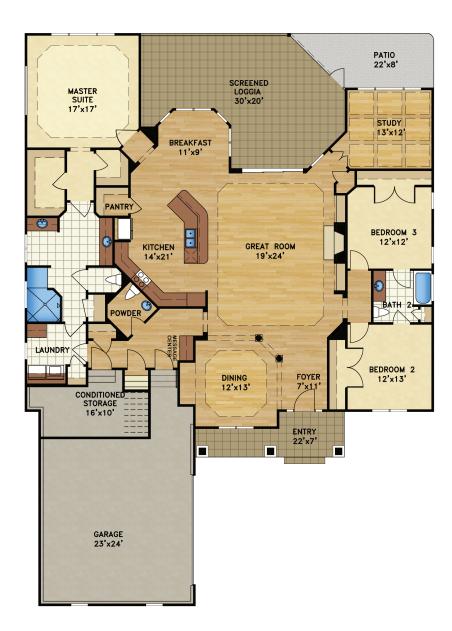

# Bar Harbour II

**Coastal Traditional Collection** 

The Bar Harbour II maintains an open layout and includes some new design features. The breakfast nook and study have great views from the back of the home while a formal dining room sits at the front. The master retreat has convenient access to the laundry and occupies one side of the home for privacy.

## square footage

total heated: 2,822 sq. ft. total heated with bonus room & bath: 3,322 sq. ft. garage: 615 sq. ft. covered outdoor living: 427 sq. ft.