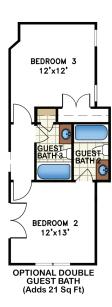

# Bar Harbour II

**Coastal Traditional Collection** 

The Bar Harbour II maintains an open layout and includes some new design features. The breakfast nook and study have great views from the back of the home while a formal dining room sits at the front. The master retreat has convenient access to the laundry and occupies one side of the home for privacy.



Standard Elevation A1



Optional Elevation B2



Optional Elevation C3



Optional Elevation D4



Optional Elevation E5



Optional Elevation G7







## Coastal Traditional Collection



## square footage

total heated: 2,822 sq. ft. total heated with bonus room & bath: 3,322 sq. ft. garage: 615 sq. ft. covered outdoor living: 427 sq. ft.

### overall dimensions

61' width x 85' depth



OPTIONAL MASTER BATH











# Bar Harbour II Coastal Traditional Collection

# KENT homes

# square footage w/ optional angled garage

total heated: 2,822 sq. ft. total heated with bonus room & bath: 3,322 sq. ft. garage: 615 sq. ft. covered outdoor living: 427 sq. ft.

### overall dimensions

65' width x 88' depth