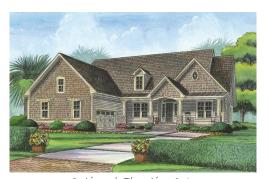

# Bar Harbour II

**Coastal Traditional Collection** 

The Bar Harbour II maintains an open layout and includes some new design features. The breakfast nook and study have great views from the back of the home while a formal dining room sits at the front. The master retreat has convenient access to the laundry and occupies one side of the home for privacy.

Standard Elevation A1

Optional Elevation B2

Optional Elevation C3

Optional Elevation D4

Optional Elevation E5

Optional Elevation G7