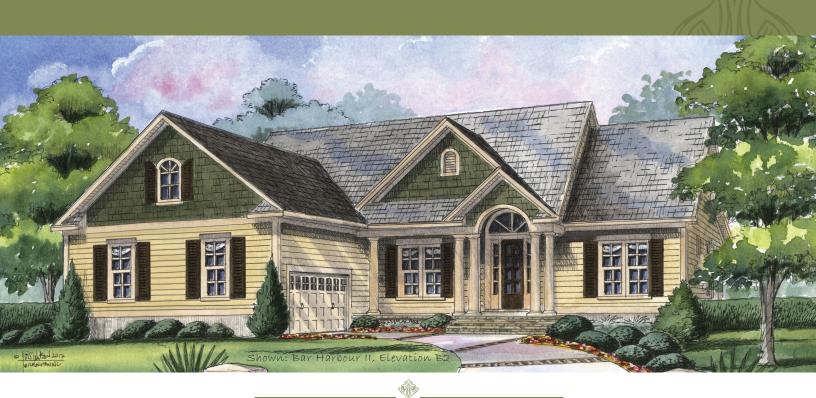

# Bar Harbour II

**Coastal Traditional Collection** 

The Bar Harbour II maintains an open layout and includes some new design features. The breakfast nook and study have great views from the back of the home while a formal dining room sits at the front. The master retreat has convenient access to the laundry and occupies one side of the home for privacy.

Standard Elevation A1

Optional Elevation B2

Optional Elevation C3

Optional Elevation D4

Optional Elevation E5

Optional Elevation G7

# Bar Harbour II Coastal Traditional Collection