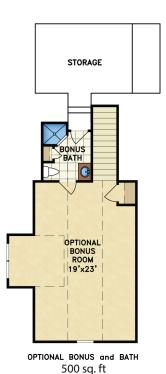

## square footage

total heated: 2,822 sq. ft. total heated with bonus room & bath: 3,322 sq. ft. garage: 615 sq. ft. covered outdoor living: 427 sq. ft.