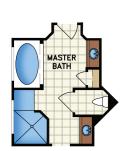

# Bar Harbour II

**Coastal Traditional Collection** 

The Bar Harbour II maintains an open layout and includes some new design features. The breakfast nook and study have great views from the back of the home while a formal dining room sits at the front. The master retreat has convenient access to the laundry and occupies one side of the home for privacy.



Standard Elevation A1



Optional Elevation B2



Optional Elevation C3



Optional Elevation D4



Optional Elevation E5



Optional Elevation G7







## Coastal Traditional Collection



## square footage

total heated: 2,822 sq. ft. total heated with bonus room & bath: 3,322 sq. ft. garage: 615 sq. ft. covered outdoor living: 427 sq. ft.

### overall dimensions

61' width x 85' depth



OPTIONAL MASTER BATH











# Bar Harbour II Coastal Traditional Collection

# KENT homes

# square footage w/ optional angled garage

total heated: 2,822 sq. ft. total heated with bonus room & bath: 3,322 sq. ft. garage: 615 sq. ft. covered outdoor living: 427 sq. ft.

### overall dimensions

65' width x 88' depth