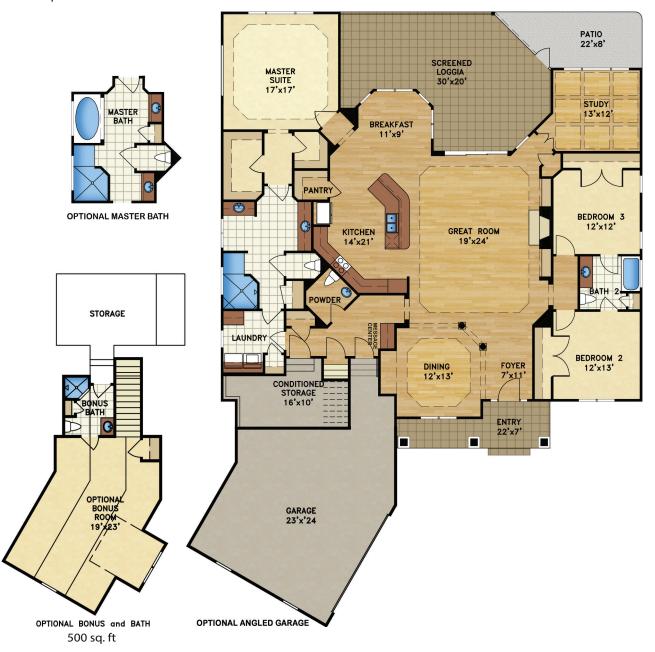

# square footage w/ optional angled garage

total heated: 2,822 sq. ft. total heated with bonus room & bath: 3,322 sq. ft. garage: 615 sq. ft. covered outdoor living: 427 sq. ft.

### overall dimensions

65' width x 88' depth