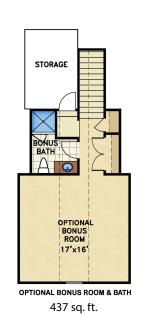

#### square footage

total heated: 2,350 sq. ft. total heated with bonus room & bath: 2,787 sq. ft. total heated with bonus room, bath, 4th br: 2,953 sq. ft. garage: 623 sq. ft. covered outdoor living: 534 sq. ft.

#### overall dimensions

60' width x 83' depth

RELOCATE MASTER LINEN CLOSET This option not available for Elevation J10 BEDROOM 12'x12

OPTIONAL BONUS

OPTIONAL BONUS ROOM & BATH & 4TH BEDROOM

603 sq. ft.