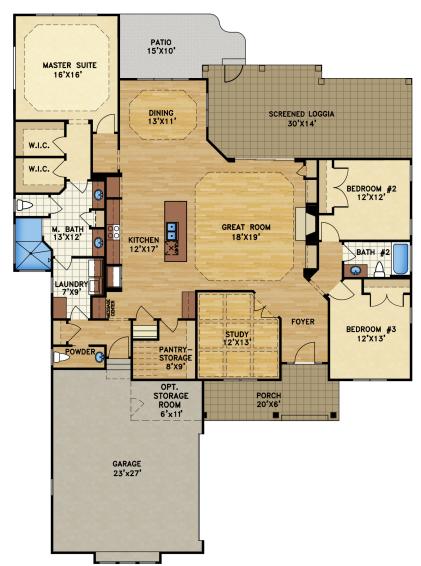

#### Coastal Traditional Collection

The Jonesport, cousin to the Bar Harbour, maintains the same great layout and features, just on a slightly smaller scale. With an open floor plan, the kitchen and large entertaining island opens to the great room and dining area with trey ceilings. The great room overlooks a spacious screened loggia with attached patio. A large private study at the front is the perfect quiet escape. The master has convenient access to the laundry and the split floor plan provides optimum privacy with the guest rooms on the other side of the home. The master suite features his and hers closets, a trey ceiling, and a master bath with a walk-in shower and his and hers vanities. A bonus room with bath is optional.

#### square footage

total heated: 2,350 sq. ft. total heated with bonus room & bath: 2,787 sq. ft. total heated with bonus room, bath, 4th br: 2,953 sq. ft. garage: 623 sq. ft. covered outdoor living: 534 sq. ft.

#### overall dimensions

60' width x 83' depth

RELOCATE MASTER LINEN CLOSET This option not available for Elevation J10 BEDROOM 12'x12

OPTIONAL BONUS

OPTIONAL BONUS ROOM & BATH & 4TH BEDROOM

603 sq. ft.