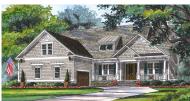

## Jonesport

#### Coastal Traditional Collection

The Jonesport, cousin to the Bar Harbour, maintains the same great layout and features, just on a slightly smaller scale. With an open floor plan, the kitchen and large entertaining island opens to the great room and dining area with trey ceilings. The great room overlooks a spacious screened loggia with attached patio. A large private study at the front is the perfect quiet escape. The master has convenient access to the laundry and the split floor plan provides optimum privacy with the guest rooms on the other side of the home. The master suite features his and hers closets, a trey ceiling, and a master bath with a walk-in shower and his and hers vanities. A bonus room with bath is optional.