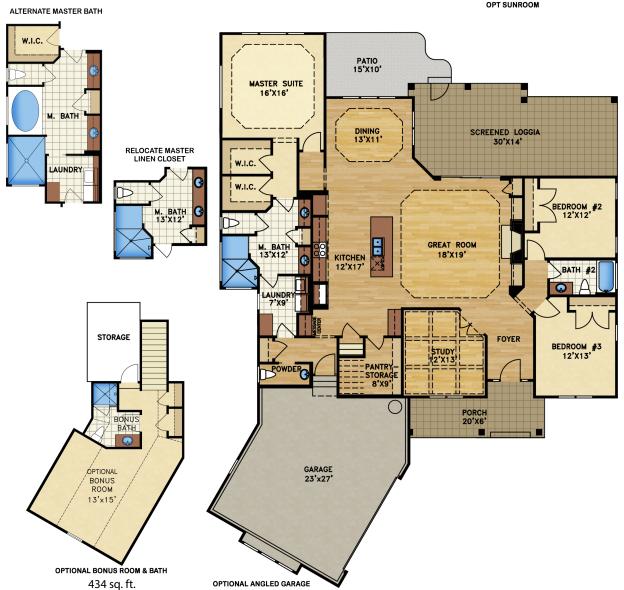

#### Coastal Traditional Collection

The Jonesport, cousin to the Bar Harbour, maintains the same great layout and features, just on a slightly smaller scale. With an open floor plan, the kitchen and large entertaining island opens to the great room and dining area with trey ceilings. The great room overlooks a spacious screened loggia with attached patio. A large private study at the front is the perfect quiet escape. The master has convenient access to the laundry and the split floor plan provides optimum privacy with the guest rooms on the other side of the home. The master suite features his and hers closets, a trey ceiling, and a master bath with a walk-in shower and his and hers vanities. A bonus room with bath is optional.

#### square footage

total heated: 2,350 sq. ft. total heated with bonus room & bath: 2,787 sq. ft. total heated with bonus room, bath, 4th br: 2,953 sq. ft. garage: 623 sq. ft. covered outdoor living: 534 sq. ft.

#### overall dimensions

60' width x 83' depth

RELOCATE MASTER LINEN CLOSET This option not available for Elevation J10 BEDROOM 12'x12

OPTIONAL BONUS

OPTIONAL BONUS ROOM & BATH & 4TH BEDROOM

603 sq. ft.

#### square footage w/ optional angled garage

total heated: 2,350 sq. ft. total heated with bonus room & bath: 2,784 sq. ft. garage: 608 sq. ft. covered outdoor living: 534 sq. ft.

#### overall dimensions

62' width x 84' depth