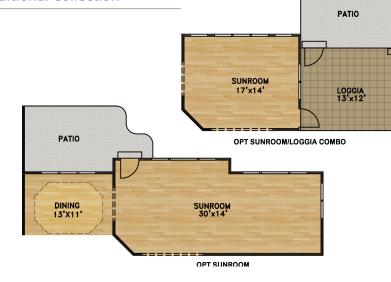

#### Coastal Traditional Collection

The Jonesport, cousin to the Bar Harbour, maintains the same great layout and features, just on a slightly smaller scale. With an open floor plan, the kitchen and large entertaining island opens to the great room and dining area with trey ceilings. The great room overlooks a spacious screened loggia with attached patio. A large private study at the front is the perfect quiet escape. The master has convenient access to the laundry and the split floor plan provides optimum privacy with the guest rooms on the other side of the home. The master suite features his and hers closets, a trey ceiling, and a master bath with a walk-in shower and his and hers vanities. A bonus room with bath is optional.

#### overall dimensions

60' width x 83' depth

RELOCATE MASTER LINEN CLOSET This option not available for Elevation J10 BEDROOM 12'x12

OPTIONAL BONUS

OPTIONAL BONUS ROOM & BATH & 4TH BEDROOM

603 sq. ft.