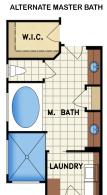

#### Coastal Traditional Collection

The Jonesport, cousin to the Bar Harbour, maintains the same great layout and features, just on a slightly smaller scale. With an open floor plan, the kitchen and large entertaining island opens to the great room and dining area with trey ceilings. The great room overlooks a spacious screened loggia with attached patio. A large private study at the front is the perfect quiet escape. The master has convenient access to the laundry and the split floor plan provides optimum privacy with the guest rooms on the other side of the home. The master suite features his and hers closets, a trey ceiling, and a master bath with a walk-in shower and his and hers vanities. A bonus room with bath is optional.