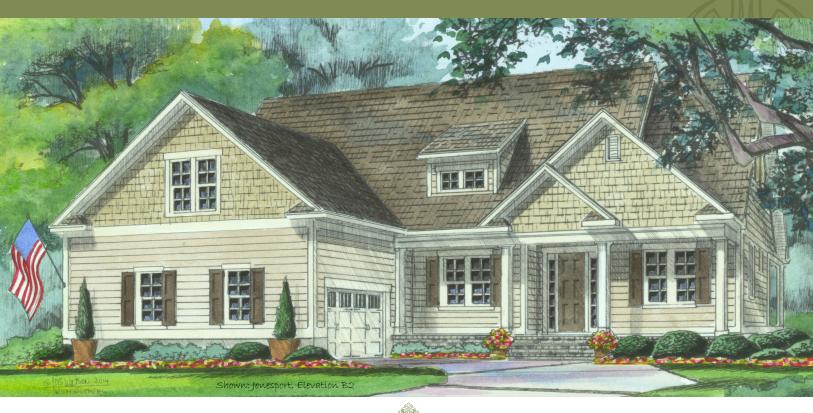

## Jonesport

#### Coastal Traditional Collection

The Jonesport, cousin to the Bar Harbour, maintains the same great layout and features, just on a slightly smaller scale. With an open floor plan, the kitchen and large entertaining island opens to the great room and dining area with trey ceilings. The great room overlooks a spacious screened loggia with attached patio. A large private study at the front is the perfect quiet escape. The master has convenient access to the laundry and the split floor plan provides optimum privacy with the guest rooms on the other side of the home. The master suite features his and hers closets, a trey ceiling, and a master bath with a walk-in shower and his and hers vanities. A bonus room with bath is optional.

Standard Elevation A1

Optional Elevation B2

Optional Elevation C3

Optional Elevation D4

Optional Elevation E5

Optional Elevation F6

Optional Elevation G7

Optional Elevation H8