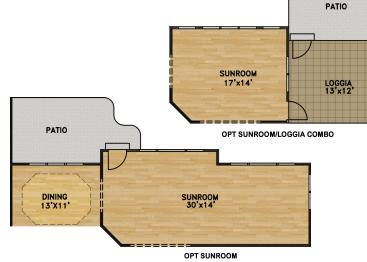

#### Coastal Traditional Collection

The Jonesport, cousin to the Bar Harbour, maintains the same great layout and features, just on a slightly smaller scale. With an open floor plan, the kitchen and large entertaining island opens to the great room and dining area with trey ceilings. The great room overlooks a spacious screened loggia with attached patio. A large private study at the front is the perfect quiet escape. The master has convenient access to the laundry and the split floor plan provides optimum privacy with the guest rooms on the other side of the home. The master suite features his and hers closets, a trey ceiling, and a master bath with a walk-in shower and his and hers vanities. A bonus room with bath is optional.