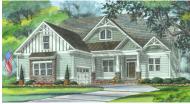

## Jonesport

#### Coastal Traditional Collection

The Jonesport, cousin to the Bar Harbour, maintains the same great layout and features, just on a slightly smaller scale. With an open floor plan, the kitchen and large entertaining island opens to the great room and dining area with trey ceilings. The great room overlooks a spacious screened loggia with attached patio. A large private study at the front is the perfect quiet escape. The master has convenient access to the laundry and the split floor plan provides optimum privacy with the guest rooms on the other side of the home. The master suite features his and hers closets, a trey ceiling, and a master bath with a walk-in shower and his and hers vanities. A bonus room with bath is optional.

Standard Elevation A1

Optional Elevation B2

Optional Elevation C3

Optional Elevation D4

Optional Elevation E5

Optional Elevation F6

Optional Elevation G7

Optional Elevation H8