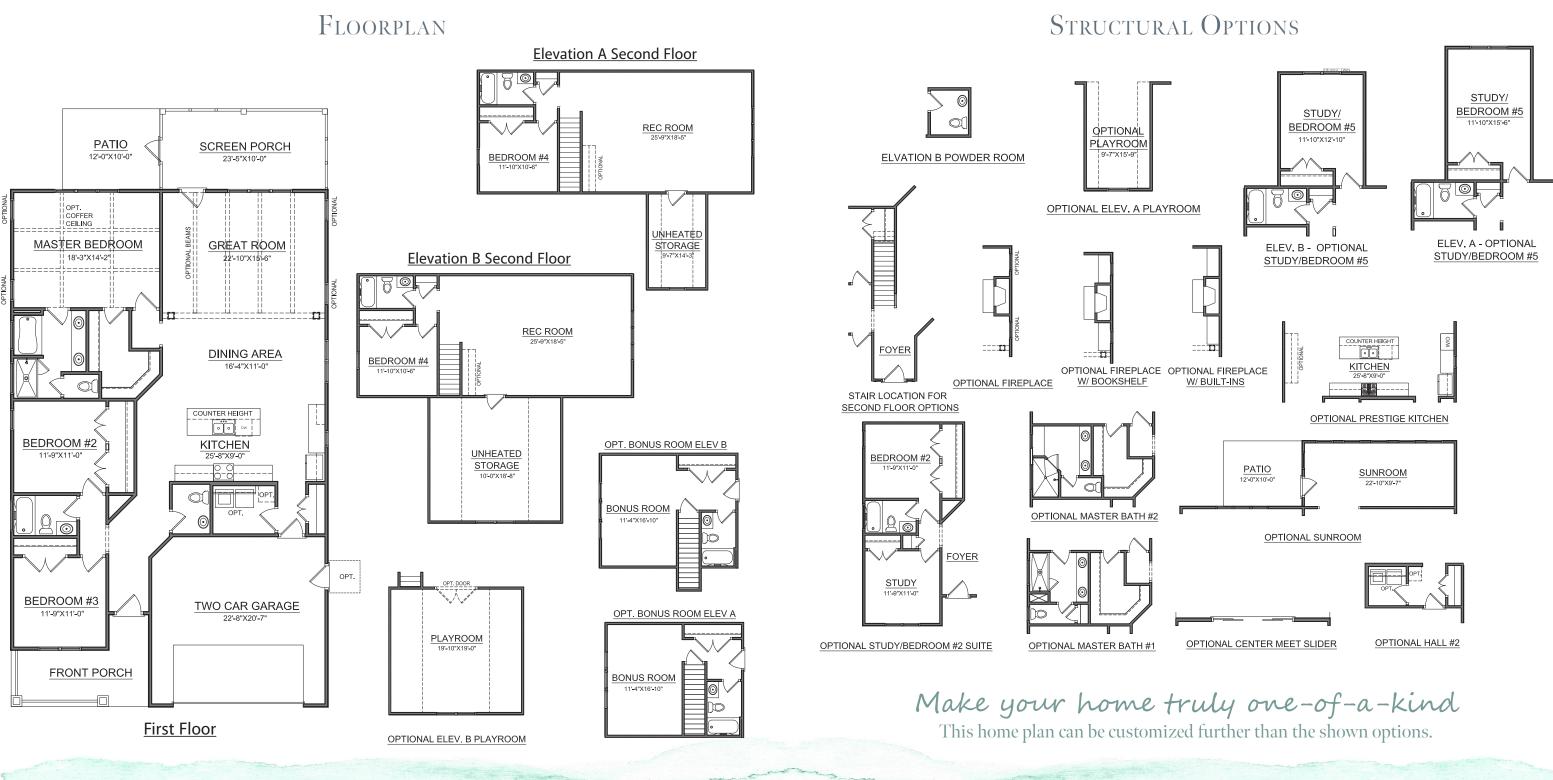

#### ELEVATION OPTIONS

Elevation A

Elevation B

<image>

**3 BEDROOM** | **2.5 BATHROOM** | **1,887 sq.ft.** First Floor Owner's Suite | Attached 2-Car Garage With Bonus: 2,218 sq.ft. | With Full 2nd Floor: 2,590 sq.ft. **Overall House Dimensions : 39'-0" x 73'-8**"