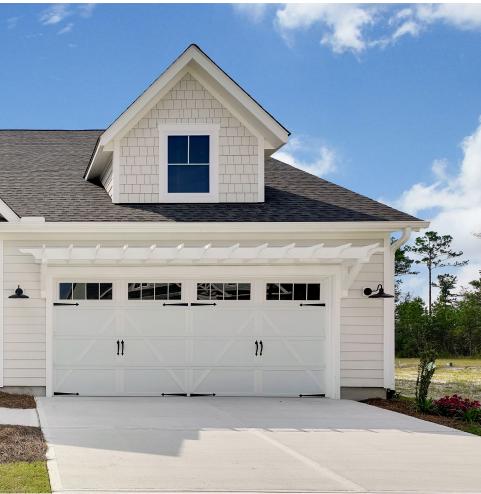

# LegacyHOMES "Bill Clark Leg

### THE CYPRESS

#### ELEVATION OPTIONS



Elevation A

Elevation B



<image>

**3 BEDROOM** | **2.5 BATHROOM** | **1,887 sq.ft.** First Floor Owner's Suite | Attached 2-Car Garage With Bonus: 2,218 sq.ft. | With Full 2nd Floor: 2,590 sq.ft. **Overall House Dimensions : 39'-0" x 73'-8**"

All photos, renderings, and floorplans are artist's concepts and are subject to change. Plans may vary.

All photos, renderings, and floorplans are artist's concepts and are subject to change. Plans may vary.



## THE CYPRESS



#### THE CYPRESS

**acuHOMES** 

Bill Clark



#### LEGACYHOMESBYBILLCLARK.COM

All photos, renderings, and floorplans are artist's concepts and are subject to change. Plans may vary.

dacuHOMES **Bill Clark** 

### THE CYPRESS

LEGACYHOMESBYBILLCLARK.COM

All photos, renderings, and floorplans are artist's concepts and are subject to change. Plans may vary.