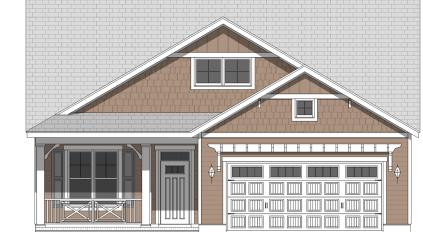

#### ELEVATION OPTIONS

Elevation A

Elevation B

<image>

**3 BEDROOM** | **2.5 BATHROOM** | **1,887 sq.ft.** First Floor Owner's Suite | Attached 2-Car Garage With Bonus: 2,218 sq.ft. | With Full 2nd Floor: 2,590 sq.ft. **Overall House Dimensions : 39'-0" x 73'-8**"