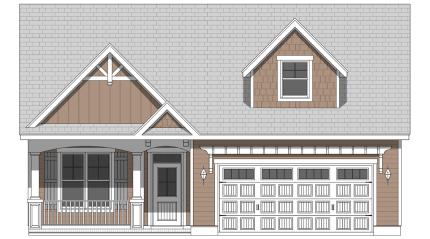

#### ELEVATION OPTIONS

Elevation A

Elevation B

<image>

**3 BEDROOM** | **2.5 BATHROOM** | **1,887 sq.ft.** First Floor Owner's Suite | Attached 2-Car Garage With Bonus: 2,218 sq.ft. | With Full 2nd Floor: 2,590 sq.ft. **Overall House Dimensions : 39'-0" x 73'-8**"