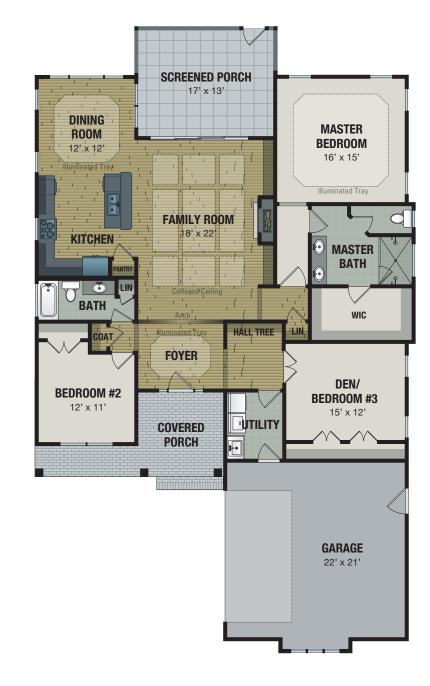

## **CANDOR I**

1945 - 2032 SF | 3 BEDROOMS | 2 BATHS

A 2032 SF

B 2027 SF

D 1945 SF

C 1945 SF

© 2021 Trusst Builder Group This floorplan is an artist's illustration of a simplified general preliminary plan, is incomplete, and is subject to future revision. Dimensions, boundraries and relative locations shown on this floorplan and other promotional materials are for illustrative purposes only, and final construction plans, including dimensions, layout and area, may vary from this floorplan. Final construction plans will be available for review before contract execution.