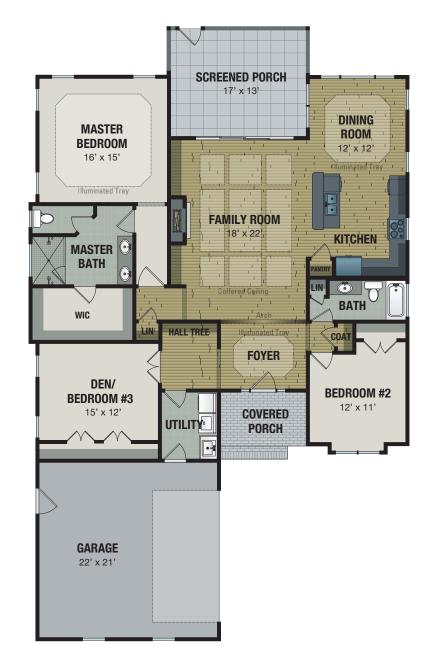

## **CANDOR I**

## 1945 - 2032 SF | 3 BEDROOMS | 2 BATHS

B 2027 SF

C 1945 SF

D 1945 SF

A 2032 SF

© 2021 Trusst Builder Group This floorplan is an artist's illustration of a simplified general preliminary plan, is incomplete, and is subject to future revision. Dimensions, boundraries and relative locations shown on this floorplan and other promotional materials are for illustrative purposes only, and final construction plans, including dimensions, layout and area, may vary from this floorplan. Final construction plans will be available for review before contract execution.

## **CANDOR I**

1945 - 2032 SF | 3 BEDROOMS | 2 BATHS

A 2032 SF

B 2027 SF

D 1945 SF

C 1945 SF

© 2021 Trusst Builder Group This floorplan is an artist's illustration of a simplified general preliminary plan, is incomplete, and is subject to future revision. Dimensions, boundraries and relative locations shown on this floorplan and other promotional materials are for illustrative purposes only, and final construction plans, including dimensions, layout and area, may vary from this floorplan. Final construction plans will be available for review before contract execution.