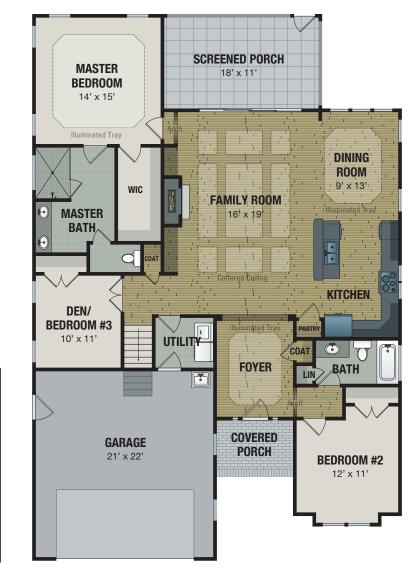

C 2136 SF

© 2021 Trusst Builder Group This floorplan is an artist's illustration of a simplified general preliminary plan, is incomplete, and is subject to future revision. Dimensions, boundraries and relative locations shown on this floorplan and other promotional materials are for illustrative purposes only, and final construction plans, including dimensions, layout and area, may vary from this floorplan. Final construction plans will be available for review before contract execution.