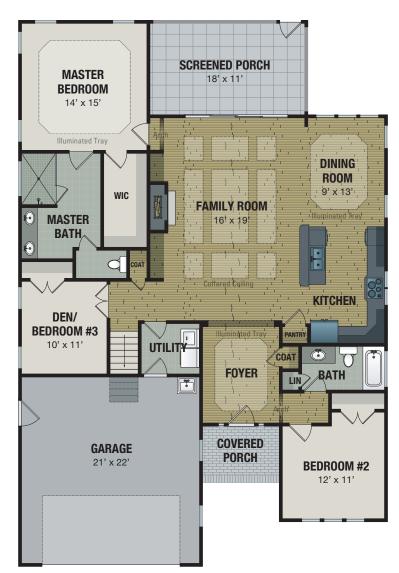

F1 2200 SF

F3 2204 SF

© 2021 Trusst Builder Group This floorplan is an artist's illustration of a simplified general preliminary plan, is incomplete, and is subject to future revision. Dimensions, boundraries and relative locations shown on this floorplan and other promotional materials are for illustrative purposes only, and final construction plans, including dimensions, layout and area, may vary from this floorplan. Final construction plans will be available for review before contract execution.