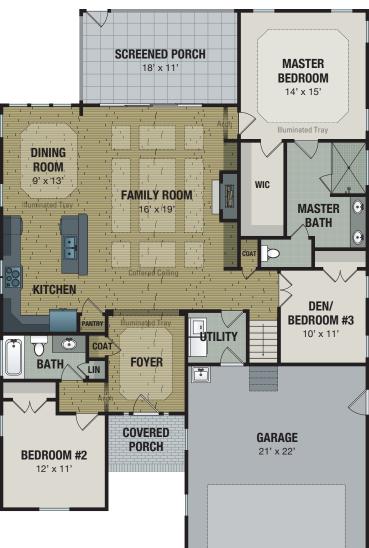

## **KINDLE II**

F1 2200 SF

F3 2204 SF

© 2021 Trusst Builder Group This floorplan is an artist's illustration of a simplified general preliminary plan, is incomplete, and is subject to future revision. Dimensions, boundraries and relative locations shown on this floorplan and other promotional materials are for illustrative purposes only, and final construction plans, including dimensions, layout and area, may vary from this floorplan. Final construction plans will be available for review before contract execution.

F1 2200 SF

F3 2204 SF

© 2021 Trusst Builder Group This floorplan is an artist's illustration of a simplified general preliminary plan, is incomplete, and is subject to future revision. Dimensions, boundraries and relative locations shown on this floorplan and other promotional materials are for illustrative purposes only, and final construction plans, including dimensions, layout and area, may vary from this floorplan. Final construction plans will be available for review before contract execution.