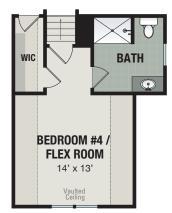

## **KINDLE II**

F1 2200 SF



F3 2204 SF







© 2021 Trusst Builder Group This floorplan is an artist's illustration of a simplified general preliminary plan, is incomplete, and is subject to future revision. Dimensions, boundraries and relative locations shown on this floorplan and other promotional materials are for illustrative purposes only, and final construction plans, including dimensions, layout and area, may vary from this floorplan. Final construction plans will be available for review before contract execution.







F1 2200 SF



F3 2204 SF







© 2021 Trusst Builder Group This floorplan is an artist's illustration of a simplified general preliminary plan, is incomplete, and is subject to future revision. Dimensions, boundraries and relative locations shown on this floorplan and other promotional materials are for illustrative purposes only, and final construction plans, including dimensions, layout and area, may vary from this floorplan. Final construction plans will be available for review before contract execution.