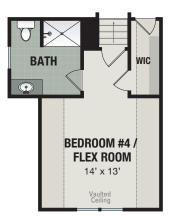

F1 2200 SF

F3 2204 SF

© 2021 Trusst Builder Group This floorplan is an artist's illustration of a simplified general preliminary plan, is incomplete, and is subject to future revision. Dimensions, boundraries and relative locations shown on this floorplan and other promotional materials are for illustrative purposes only, and final construction plans, including dimensions, layout and area, may vary from this floorplan. Final construction plans will be available for review before contract execution.